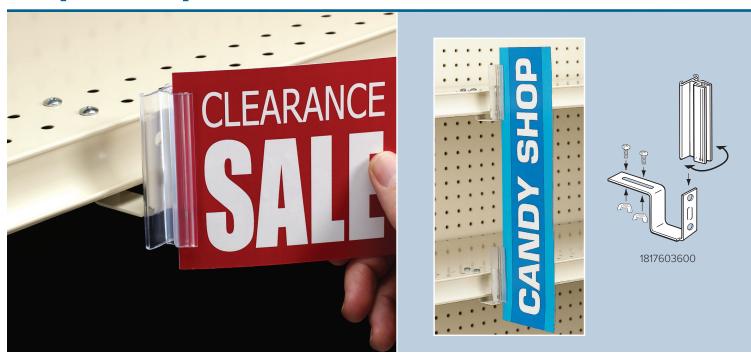

## SuperGrip® Under-Shelf Mount Sign Holder

## Features and Benefits

- Use two holders to support blade signs from shelf to shelf
- Hinge allows signs to flex
- Fits most perforated shelves using included wing nuts and bolts
- ◆ 3" L, two capacities hold material up to .100", or .100"-.250" thick
- Beige powder-coated metal / clear PVC
- Sign holder and bracket assembled; wing nuts and bolts packed bulk

## Attract attention in the aisle with blade signs

Add impact at the shelf's edge with the SuperGrip® Under-Shelf Mount Sign Holder. This innovative sign holder attaches below shelf to deliver eye-catching product, price or promotional messages at the point of sale without product interference.

Sign Holder can be used on one shelf for smaller signage or create an aisle violator using two Sign Holders to display longer signage, ideal for category management programs.

## Specifications

| Item No.   | Ref. No. | Style    | Capacity  | Pack |
|------------|----------|----------|-----------|------|
| 1817603600 | R-UMSH-3 | w/ hinge | .100"     | 1    |
| 1817603601 | -        | w/ hinge | .100"250" | 1    |